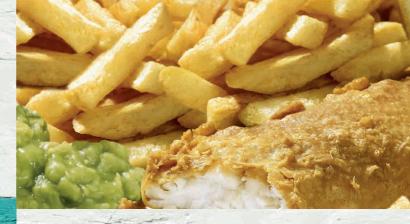

# SERVING RESTAURANT QUALITY FISH & CHIPS TO TAKE AWAY

## MENU

COD £4.95 SMALL COD £3.95 PRIME FILLET OF HADDOCK £5.45 PLAICE £5.15 Regular £2.15 CHIPS £2.75 Large **CHEESY CHIPS** £2.95 £2.85 **CHIP BUTTY** SAUSAGE/BATTERED SAUSAGE Regular £1.15 £1.55 Jumbo HOMEMADE FISHCAKE £1.85 RISSOLE £1.15 TWO POTATO SCALLOPS 80p WHITBY WHOLETAIL SCAMPI 6 Pieces £2.95 10 Pieces £4.95