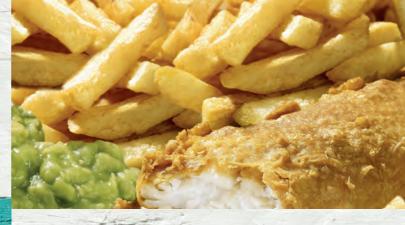

# SERVING RESTAURANT QUALITY FISH & CHIPS TO TAKE AWAY

#### MENU

**SELECTION OF PIES** 

COD €6.85 SMALL COD £5.75 PRIME FILLET OF HADDOCK £6.85 £6.25 PLAICE Regular £2.40 CHIPS £3.20 Large **CHEESY CHIPS** £3.65 £3.05 **CHIP BUTTY** SAUSAGE/BATTERED SAUSAGE Regular £1.50 Jumbo £1.80 HOMEMADE FISHCAKE £2.25 RISSOLE £1.30 TWO POTATO SCALLOPS £1.00 WHOLETAIL SCAMPI 6 Pieces £2.95 10 Pieces £4.95 **CHICKEN BREAST NUGGETS** 6 Pieces £2.95