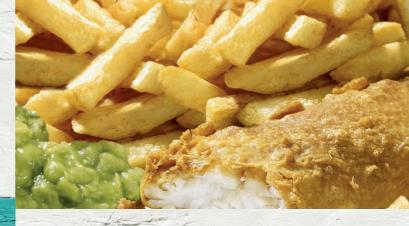

#### SERVING RESTAURANT QUALITY FISH & CHIPS TO TAKE AWAY

### MENU

**SELECTION OF PIES** 

COD £4.75 SMALL COD £3.95 PRIME FILLET OF HADDOCK £5.25 £4.75 PLAICE Regular £1.85 CHIPS Large £2.45 **CHEESY CHIPS** £2.60 £2.35 **CHIP BUTTY** SAUSAGE/BATTERED SAUSAGE Regular £1.10 Jumbo £1.45 HOMEMADE FISHCAKE £1.75 RISSOLE £1.10 TWO POTATO SCALLOPS 70p WHITBY WHOLETAIL SCAMPI 6 Pieces £2.75 10 Pieces £4.45 **CHICKEN BREAST NUGGETS** 6 Pieces £2.75