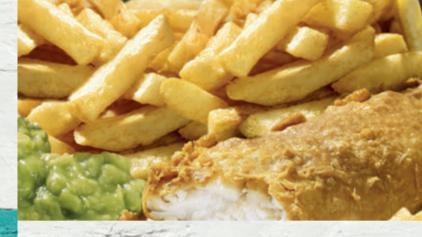

# SERVING RESTAURANT QUALITY FISH & CHIPS TO TAKE AWAY

#### MENU

**SELECTION OF PIES** 

**REG COD** £7.95 SMALL COD £6.25 PRIME FILLET OF HADDOCK £7.45 **PLAICE** £7.95 **CHIPS** £2.95 Regular £3.75 Large **CHEESY CHIPS** £4.45 **CHIP BUTTY** £3.90 SAUSAGE/BATTERED SAUSAGE Regular £1.95 Jumbo £2.25 HOMEMADE FISHCAKE £2.75 **RISSOLE** £1.45 TWO POTATO SCALLOPS £1.45 WHOLETAIL SCAMPI 6 Pieces £3.75 10 Pieces £5.75 **CHICKEN BREAST NUGGETS** 6 Pieces £3.75