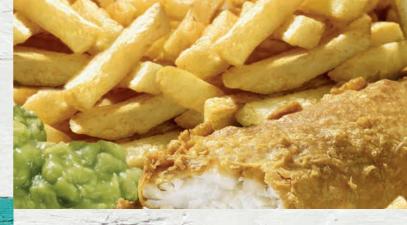

## SERVING RESTAURANT QUALITY FISH & CHIPS TO TAKE AWAY

### MENU

**SELECTION OF PIES** 

COD £6.45 SMALL COD £5.45 PRIME FILLET OF HADDOCK £6.45 PLAICE £5.75 CHIPS £2.30 Regular £3.00 Large **CHEESY CHIPS** £3.45 £3.05 **CHIP BUTTY** SAUSAGE/BATTERED SAUSAGE Regular £1.30 Jumbo £1.60 HOMEMADE FISHCAKE £1.95 **RISSOLE** £1.30 TWO POTATO SCALLOPS 90p WHITBY WHOLETAIL SCAMPI £2,95 6 Pieces 10 Pieces £4.95 **CHICKEN BREAST NUGGETS** 6 Pieces £2.95 10 Pieces £4.95